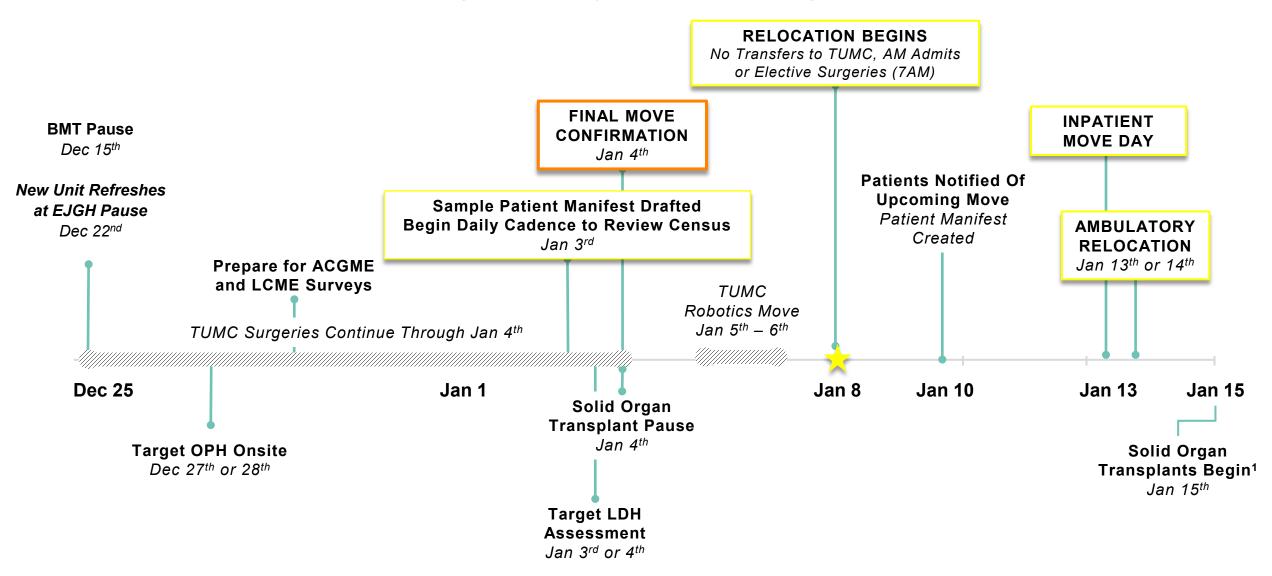

## **Relocation Move Execution Key Dates**

TUMC will prioritize census reduction leading up to January; all patients remaining will be transported to EJGH on Jan 13<sup>th</sup>

## **Relocation Key Dates | Move Execution Key Dates**